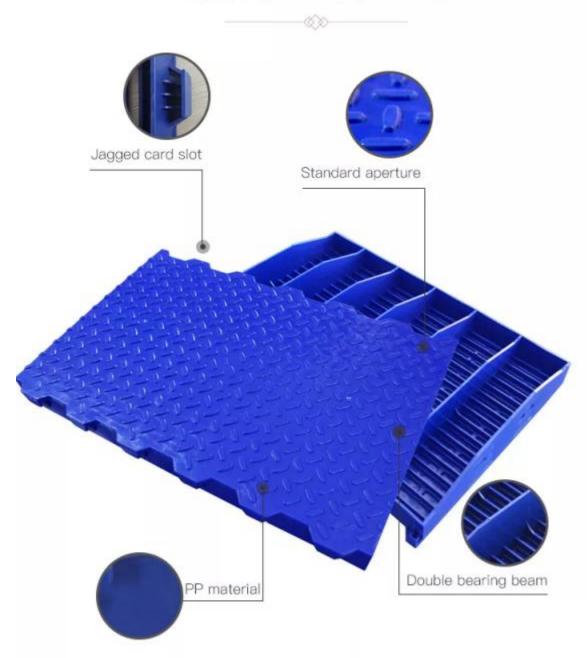

#### **Closed Pig Plastic Floor details**

1.Raised texture design: Groove design is more easy to clean, plastic small temperature difference and prevent pig diarrhea.

2.Double bearing beam design: Large load bearing, experimental test, safe and stocking.

3.Card slot docking: Easy to disassemble, the install card slots are serrated seamlessly.

4.Small temperature difference: Prevent large temperature difference between day and night. Piglets are cold or burnt.

5.Jagged card slot, standard aperture, PP material, double bearing beam.

Qingdao DEBA Brother Machinery Co.,Ltd. Phone:+86-18562870982 E-mail:info@debabrother.com.cn

www.qddebabrother.com