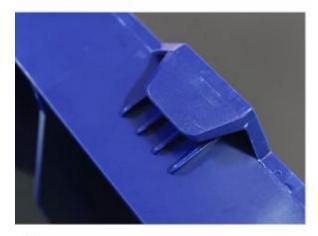

3.Card slot docking: Easy to disassemble, the install card slots are serrated seamlessly.

4.Small temperature difference: Prevent large temperature difference between day and night. Piglets are cold or burnt.

CARD SLOT DOCKING Easy to disassemble, the installed card slots are serrated seamlessly.

SMALL TEMPERATURE DIFFERENCE

Prevent large temperature difference between day and night, sheep are cold or burnt.