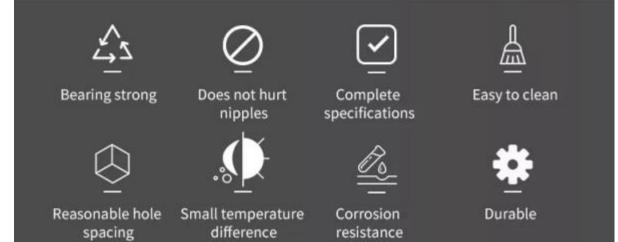

## **Product Description**

Deba Brothers® is a professional China Closed Pig Plastic Floor manufacturers and suppliers. The closed pig plastic floor produced by Deba Brothers® is more smooth. The closed pig plastic floor ensures good manure penetration and does not have any sharp corners or edges. Closed pig plastic floor can be cleaned easily and can be combined with solid plates, cast iron slats and heating plates for the piglets in farrowing crate.

### **Closed Pig Plastic Floor Advantage**

1. High quality pp, anti-aging, anti-corrosion, long service life, no doping material.

2. The jagged card slots on both sides are seamlessly docked for easy installation and disassembly.

3. The double-layer load-bearing beam on the back has a larger bearing capacity and is more durable.

4. Corrosion resistant, easy to clean, save the time of manual dung cleaning

5. Protective effect to the piglets .

8. Thickening floor, strong compression resistance make it impossible to break by pig.