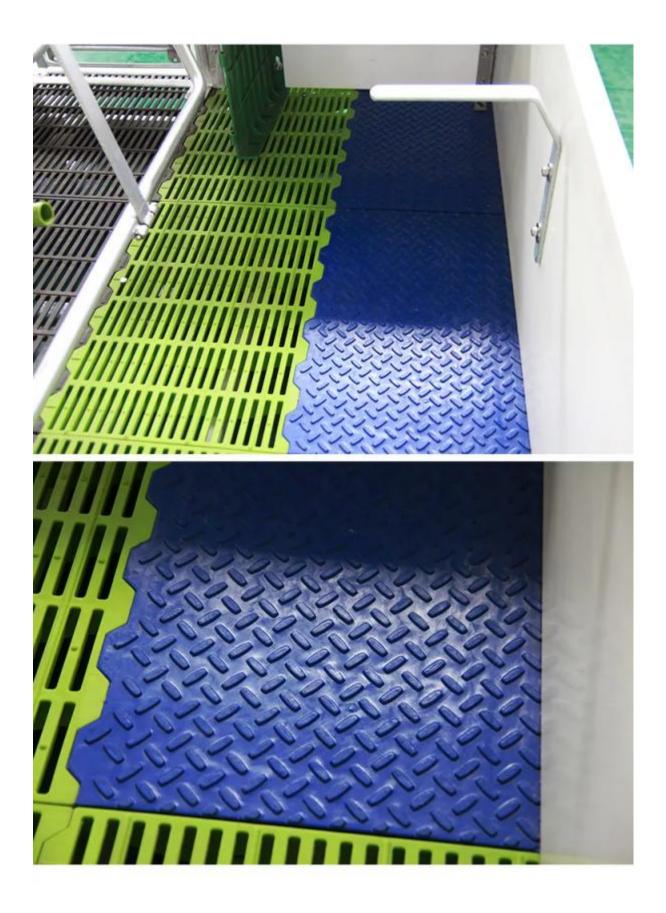

# **Solid Plastic floor**

MAFERIALS ARE MOSTY PP, LINGHT WEIGHT, EASY DISASSEMBLY, STRONG, CONSTANT TEMPERATURE WITH THE ROLE OF PROTECTION.

### RAISED TEXTURE DESIGN

Groove design is more easy to clean, plastic small temperature difference and prevent pig diarrhea

DOUBLE BEARING BEAM DESIGN Large load bearing, experimental test, safe and stocking