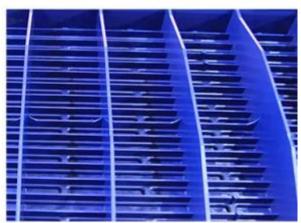

#### **Closed Pig Plastic Floor details**

1.Raised texture design: Groove design is more easy to clean, plastic small temperature difference and prevent pig diarrhea.

2.Double bearing beam design: Large load bearing, experimental test, safe and stocking.

### RAISED TEXTURE DESIGN

Groove design is more easy to clean, plastic small temperature difference and prevent pig diarrhea

DOUBLE BEARING BEAM DESIGN Large load bearing, experimental test, safe and stocking