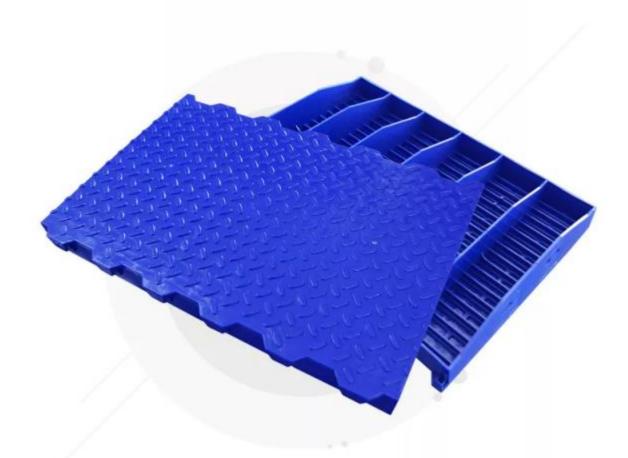

### **Closed Pig Plastic Floor Advantage**

1. High quality pp, anti-aging, anti-corrosion, long service life, no doping material.

2. The jagged card slots on both sides are seamlessly docked for easy installation and disassembly.

3. The double-layer load-bearing beam on the back has a larger bearing capacity and is more durable.

4. Corrosion resistant, easy to clean, save the time of manual dung cleaning

5. Protective effect to the piglets .

6. Provide a superior farrowing platform.

Qingdao DEBA Brother Machinery Co.,Ltd. Phone:+86-18562870982 E-mail:\_info@debabrother.com.cn

7.Different colors can be produced according to customers' requirement.

8. Thickening floor, strong compression resistance make it impossible to break by pig.