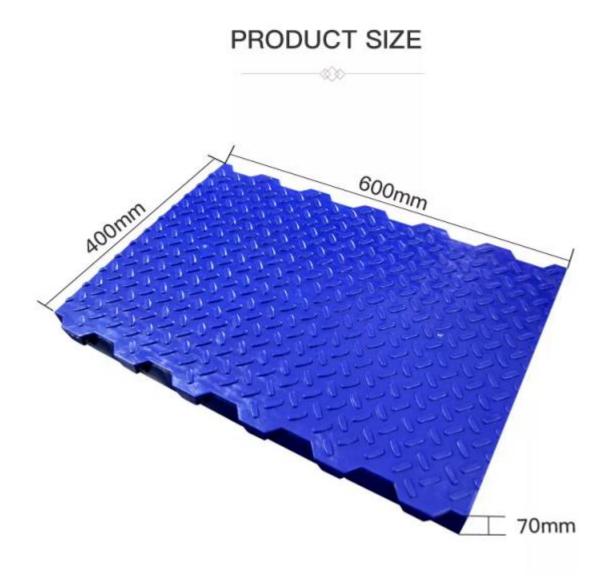

| Dimension | 400*600mm |
|-----------|-----------|
|           | 500*600mm |
|           | 600*600mm |
| Thickness | 70mm      |
| Material  | Plastic   |

### **Closed Pig Plastic Floor Specification**