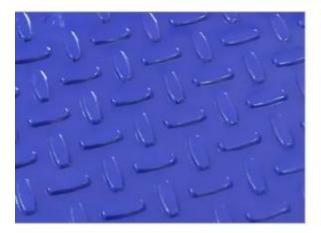

#### **Closed Pig Plastic Floor details**

1.Raised texture design: Groove design is more easy to clean, plastic small temperature difference and prevent pig diarrhea.

2.Double bearing beam design: Large load bearing, experimental test, safe and stocking.

### RAISED TEXTURE DESIGN

Groove design is more easy to clean, plastic small temperature difference and prevent pig diarrhea

DOUBLE BEARING BEAM DESIGN Large load bearing, experimental test, safe and stocking