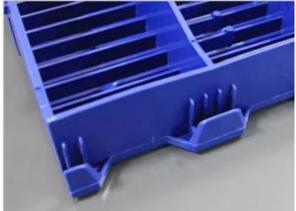

3.Card slot docking: Easy to disassemble, the install card slots are serrated seamlessly.

4.Small temperature difference: Prevent large temperature difference between day and night. Piglets are cold or burnt.

CARD SLOT DOCKING Easy to disassemble, the installed card slots are serrated seamlessly.

SMALL TEMPERATURE DIFFERENCE

Prevent large temperature difference between day and night, sheep are cold or burnt.