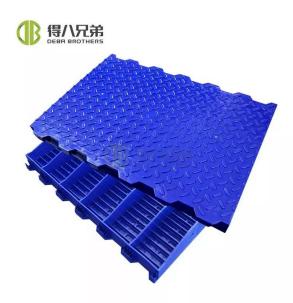

## **Closed Pig Plastic Floor**

As the professional manufacturers, Deba Brothers® would like to provide you Closed Pig Plastic Floor. Materials are mostly pp, light weight, easy disassembly ,strong, constant temperature with the role of protection.

## **Product Description**

Deba Brothers® is a professional China Closed Pig Plastic Floor manufacturers and suppliers. The closed pig plastic floor produced by Deba Brothers® is more smooth. The closed pig plastic floor ensures good manure penetration and does not have any sharp corners or edges. Closed pig plastic floor can be cleaned easily and can be combined with solid plates, cast iron slats and heating plates for the piglets in farrowing crate.

### **Closed Pig Plastic Floor Advantage**

1. High quality pp, anti-aging, anti-corrosion, long service life, no doping material.

2. The jagged card slots on both sides are seamlessly docked for easy installation and disassembly.

3. The double-layer load-bearing beam on the back has a larger bearing capacity and is more durable.

4. Corrosion resistant, easy to clean, save the time of manual dung cleaning

5. Protective effect to the piglets .