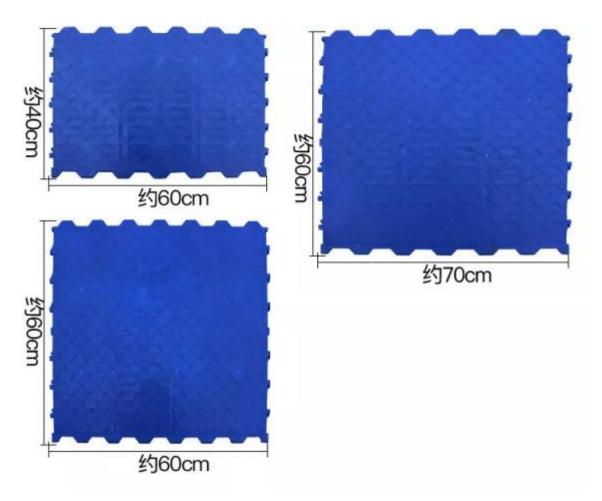

| Dimension | 400*600mm |
|-----------|-----------|
|           | 500*600mm |
|           | 600*600mm |
| Thickness | 70mm      |
| Material  | Plastic   |

### **Closed Pig Plastic Floor Specification**