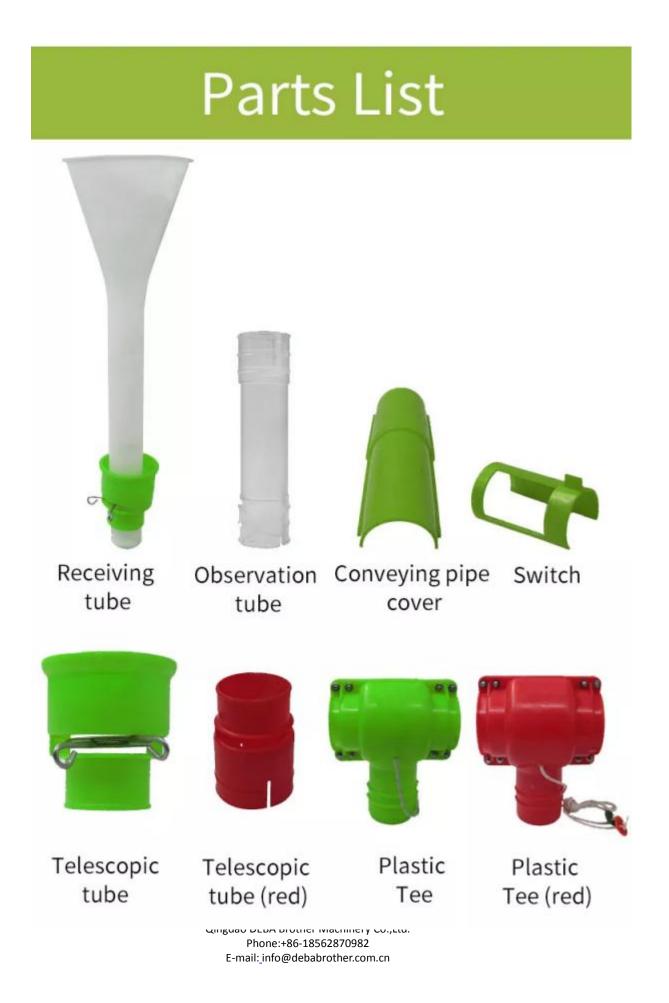

when the feed reaches a certain level, the rubber ball will fall to the feed opening and stop the feed, effectively control the feed and save the feed.

4.With record clip: Convenient for management and use of recorded sow data, no needto move around with the book, saving time and effort.













# **Dosing hole design**

Convenient for individual pigs to add medicine Drugs can be added to the malnourished and sick pigs through the medicated holes







## **Feed switch**

Quantitative feeding is more accurate When finished feed, just dial it down to refill automatically





## Inlet design

The sealing sphere has good sealing When the feed reaches a certain level, the rubber ball will fall to the feed opening and stop the feed, effectively control the feed and save the feed