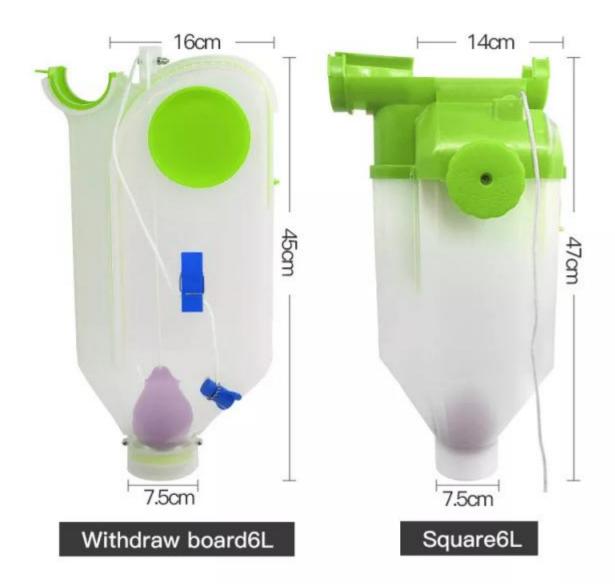

| Product name    | Sow quantitative barrel                                                |           |                   |           |
|-----------------|------------------------------------------------------------------------|-----------|-------------------|-----------|
| Material        | Plastic                                                                |           |                   |           |
| Number          | Round 9L                                                               | Square 6L | Withdraw board 6L | Spiral 6L |
| Weight          | 1.23kg                                                                 | 0.91kg    | 1.155kg           | 0.95kg    |
| Product feature | Quantitative accuracy, the bottom of the removable transparent plastic |           |                   |           |

#### Feeding System Dispenser Specifications