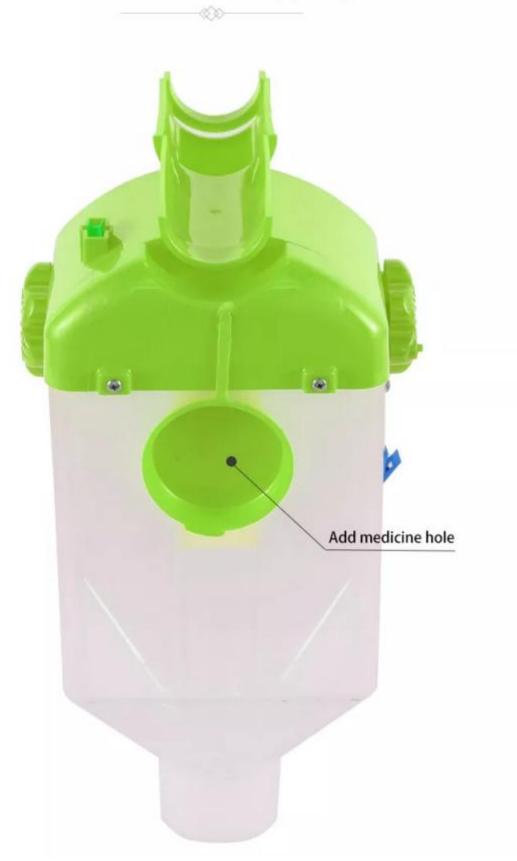

#### **Feeding System Dispenser details**

1.Dosing hole design: Convenient for individual pigs to add medicine, drugs can be added to the malnourished and sick pigs through the medicated holes.

2.Feed switch: Quantitative feeding is more accurate, when finished feed, just dial is down to refill automatically.

# **Dosing hole design**

Convenient for individual pigs to add medicine Drugs can be added to the malnourished and sick pigs through the medicated holes