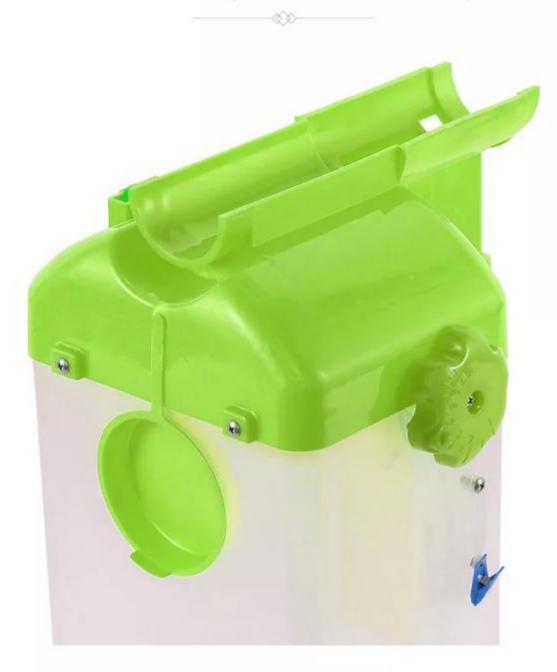

#### **Feeding System Dispenser details**

1.Dosing hole design: Convenient for individual pigs to add medicine, drugs can be added to the malnourished and sick pigs through the medicated holes.

2.Feed switch: Quantitative feeding is more accurate, when finished feed, just dial is down to refill automatically.

# **Dosing hole design**

Convenient for individual pigs to add medicine Drugs can be added to the malnourished and sick pigs through the medicated holes

## **Feed switch**

Quantitative feeding is more accurate When finished feed, just dial it down to refill automatically