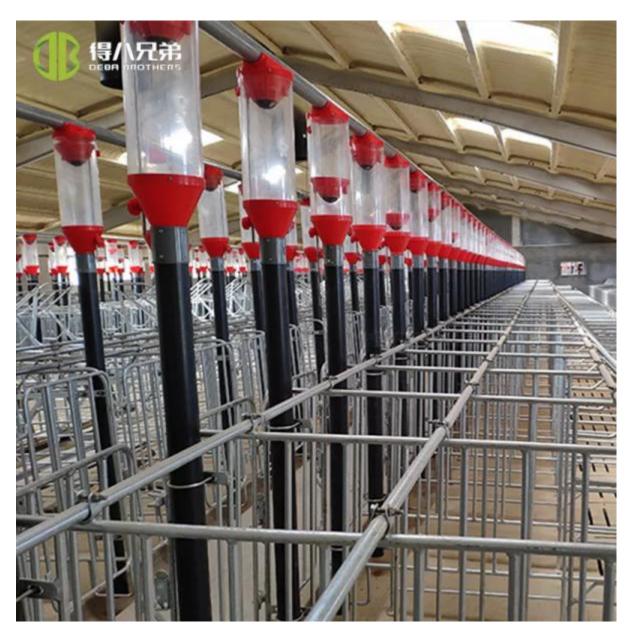

### **Product Description**

High quality Feeding System Dispenser is offered by China manufacturers Deba Brothers®. The green feeding system dispenser is in line with the image of our company's Deba brothers®. The feeding system dispenser is used together with the automatic feeding system. The feeding system dispenser's size can be selected according to the sow's food intake and used above the gestation stalls.