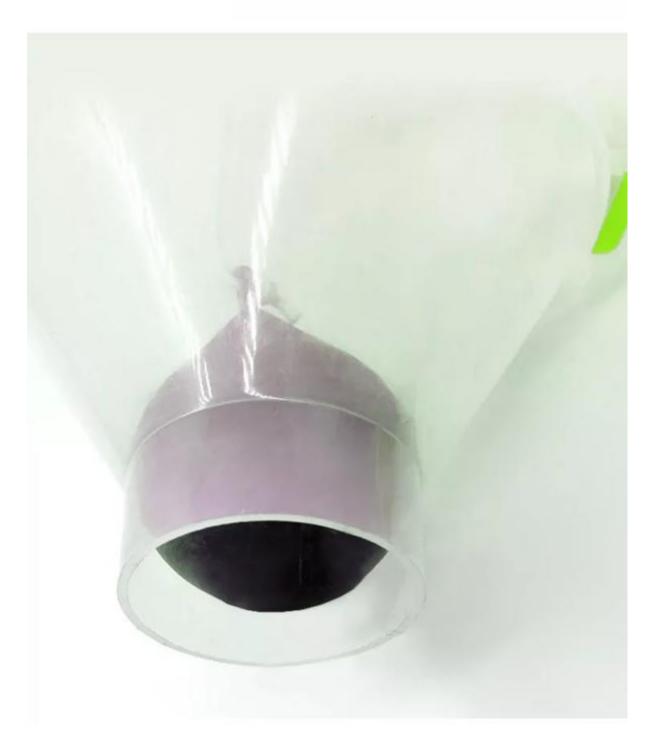

3.Inlet design: The sealing sphere has good sealing, when the feed reaches a certain level, the rubber ball will fall to the feed opening and stop the feed, effectively control the feed and save the feed.

## Inlet design

The sealing sphere has good sealing When the feed reaches a certain level, the rubber ball will fall to the feed opening and stop the feed, effectively control the feed and save the feed