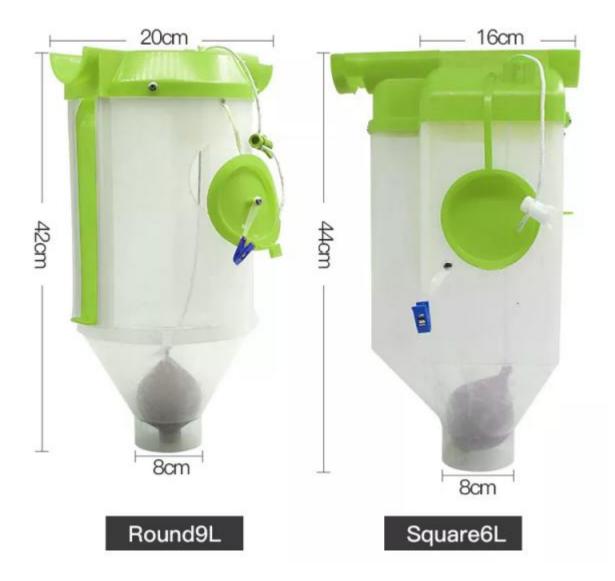

| Product name    | Sow quantitative barrel                                                |           |                   |           |
|-----------------|------------------------------------------------------------------------|-----------|-------------------|-----------|
| Material        | Plastic                                                                |           |                   |           |
| Number          | Round 9L                                                               | Square 6L | Withdraw board 6L | Spiral 6L |
| Weight          | 1.23kg                                                                 | 0.91kg    | 1.155kg           | 0.95kg    |
| Product feature | Quantitative accuracy, the bottom of the removable transparent plastic |           |                   |           |

#### Feeding System Dispenser Specifications