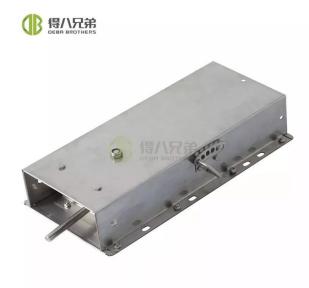

### Sow Hopper Feeder

Deba Brothers® is a professional China Sow Hopper Feeder manufacturers and suppliers. The feed quantity is adjustable, pigs can eat by touching the swing rod, extension lever. The utility model can realize the restriction of food intake and free food intake at the same time and avoid feed waste.

#### **Sow Hopper Feeder Advantage**

- 1. The feed quantity is adjustable. The feeding time of sows is controlled, which saves time and labor and is convenient for operation.
- 2. The stainless steel swing rod is smooth and does not hurt the pig nose.
- 3.It can be adjusted according to the feeding habits of pigs.
- 4. The spacious blanking mouth, the workmanship exquisite structure design is reasonable, more firm and stable.
- 5. Screw reinforcement design, increased product stability.