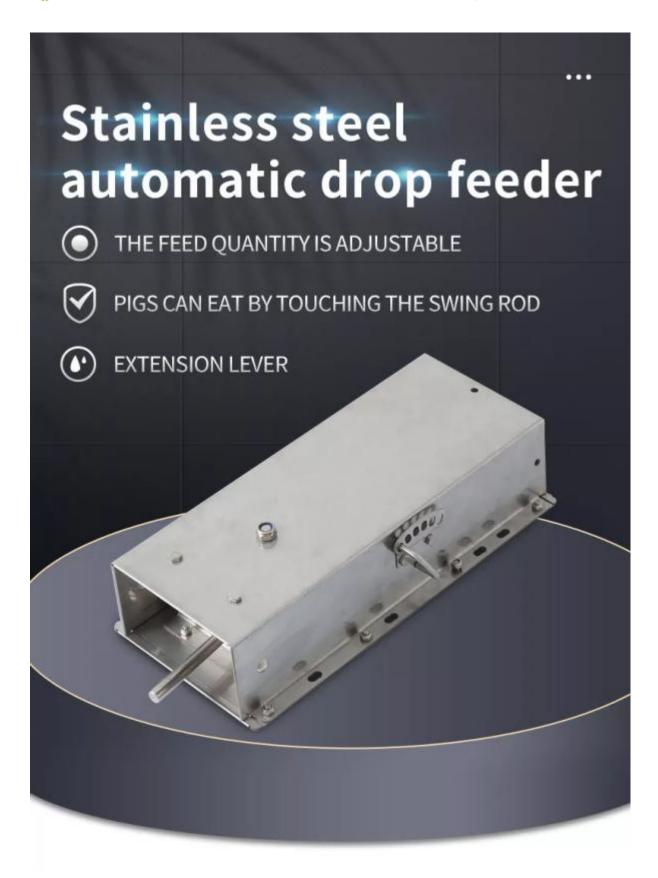

### Sow Hopper Feeder

Deba Brothers® is a professional China Sow Hopper Feeder manufacturers and suppliers. The feed quantity is adjustable, pigs can eat by touching the swing rod, extension lever. The utility model can realize the restriction of food intake and free food intake at the same time and avoid feed waste.

#### **Sow Hopper Feeder Advantage**

- 1. The feed quantity is adjustable. The feeding time of sows is controlled, which saves time and labor and is convenient for operation.
- 2. The stainless steel swing rod is smooth and does not hurt the pig nose.
- 3.It can be adjusted according to the feeding habits of pigs.
- 4. The spacious blanking mouth, the workmanship exquisite structure design is reasonable, more firm and stable.
- 5. Screw reinforcement design, increased product stability.