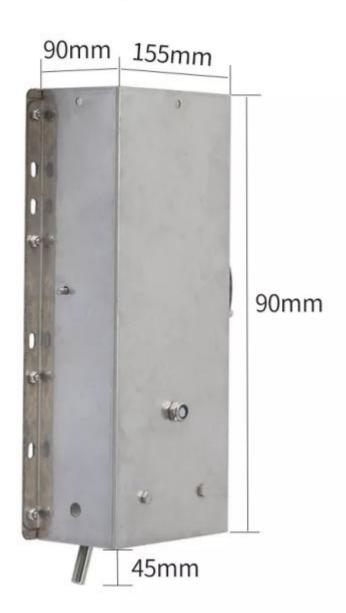

#### **Sow Hopper Feeder Specifications**

| Dimension | 900mm*155mm*90mm |
|-----------|------------------|
| Material  | Stainless steel  |
| Туре      | automatic        |

# · · · Product parameter · · ·

+