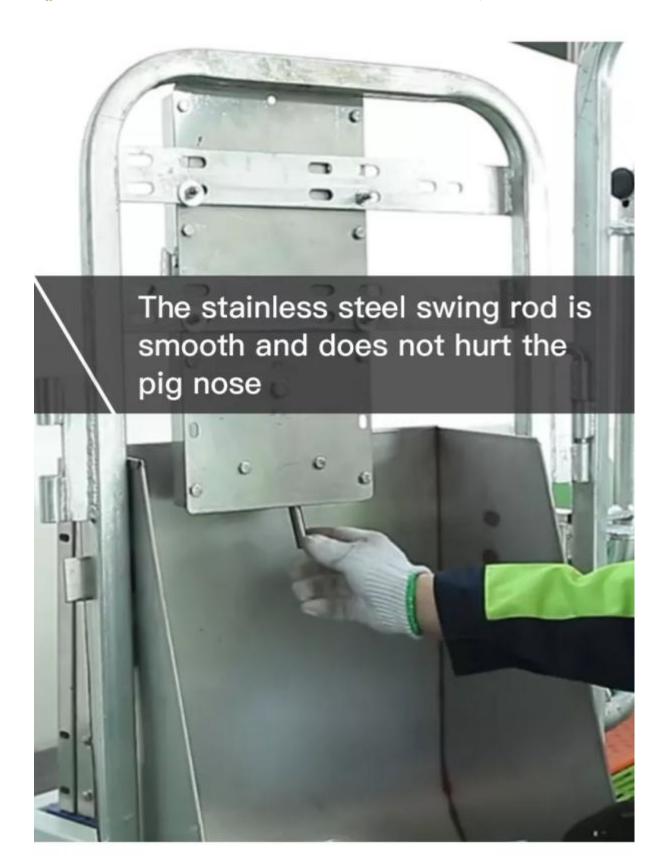

#### **Sow Hopper Feeder Advantage**

- 1. The feed quantity is adjustable. The feeding time of sows is controlled, which saves time and labor and is convenient for operation.
- 2. The stainless steel swing rod is smooth and does not hurt the pig nose.
- 3.It can be adjusted according to the feeding habits of pigs.
- 4. The spacious blanking mouth, the workmanship exquisite structure design is reasonable, more firm and stable.
- 5. Screw reinforcement design, increased product stability.