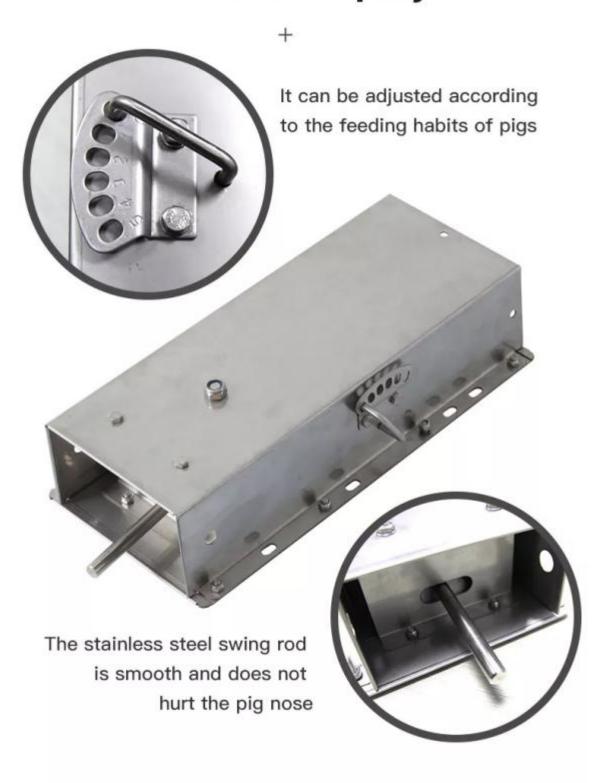

#### **Sow Hopper Feeder Advantage**

- 1. The feed quantity is adjustable. The feeding time of sows is controlled, which saves time and labor and is convenient for operation.
- 2. The stainless steel swing rod is smooth and does not hurt the pig nose.
- 3.It can be adjusted according to the feeding habits of pigs.
- 4. The spacious blanking mouth, the workmanship exquisite structure design is reasonable, more firm and stable.
- 5. Screw reinforcement design, increased product stability.

## Product advantages

+