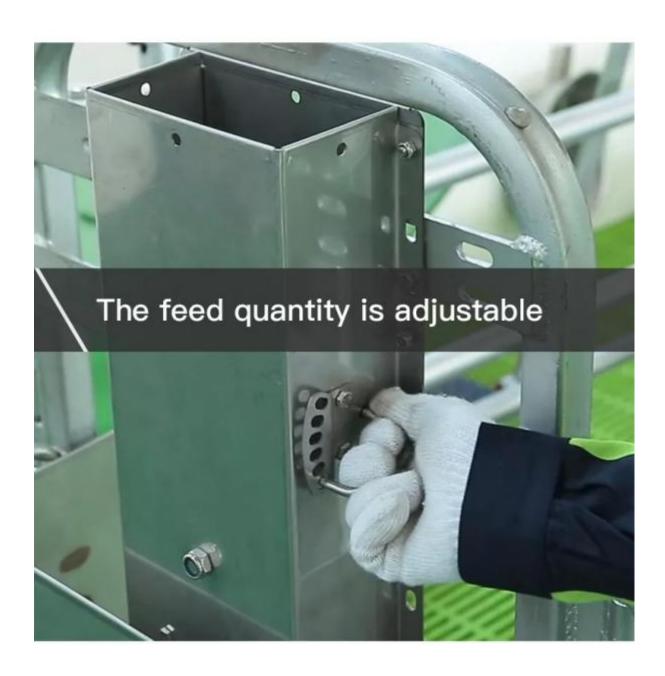

#### **Sow Hopper Feeder Advantage**

- 1. The feed quantity is adjustable. The feeding time of sows is controlled, which saves time and labor and is convenient for operation.
- 2. The stainless steel swing rod is smooth and does not hurt the pig nose.
- 3.It can be adjusted according to the feeding habits of pigs.
- 4. The spacious blanking mouth, the workmanship exquisite structure design is reasonable, more firm and stable.
- 5. Screw reinforcement design, increased product stability.